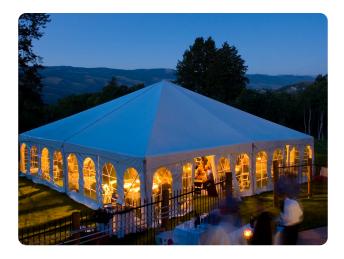

#### <u>Tents</u>

10' x 10' (seats up to 20) - \$180.00 15' x 15' (seats up to 30) - \$290.00 15' x 30' (seats up to 60) - \$425.00 20' x 20' (seats up to 60) - \$425.00 20' x 30' (seats up to 80) - \$625.00 20' x 40' (seats up to 100) - \$850.00 30' x 30' (seats up to 120) - \$1,075.00 30' x 40' (seats up to 160) - \$1,500.00 30' x 50' (seats up to 200) - \$1,850.00 30' x 60' (seats up to 240) - \$2,250.00 30' x 80' (seats up to 320) - \$3,200.00 Water Barrels w/white cover - \$12.00