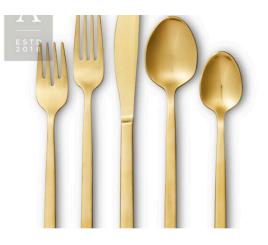

## <u>Flatware</u>

Standard Place Setting - \$3.00 each

Includes: Dinner & Salad Plate, Dinner Fork, Salad Fork & Dinner Knife and Water Goblet

Formal Place Setting - \$6.00 each

Includes: Dinner & Salad Plate, Dinner Fork, Salad Fork, Teaspoon and Dinner Knife, Water Goblet, Wine Glass and Napkin

Individual pieces - \$.65 each